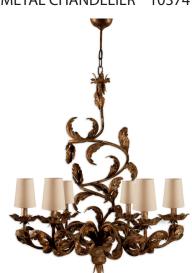

# All our product are handmade, therefore variances may occur in size and colour.

LONDON VINCI METAL CHANDELIER 10374

# MATERIALS

METAL Hand painted metal. OTHER FINISHES Candle holders and chain to match metal finishes.

METAL FINISHES Colour palettes available online.

#### SHADES

Silk and Cotton shades available for this product. Colour palettes available online.

618 - 620 Kings Road - London - SW6 2DU - Tel: +44 (0) 207 610 9797 Collection from: 112 New Kings Road - London - SW6 4LY - Tel: +44 (0) 207 384 1577 info@villaverdeltd.com - www.villaverdeltd.com