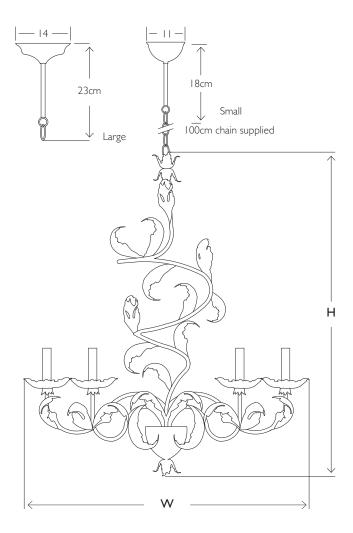

# Consult chart (right) for sizing

\*The height of the ceiling light is taken from the lowest point of the fitting to where the chain starts. An allowance of approximately 18cm or 7" should be added to the height of such ceiling lights to allow for a minimal lenght of chain and the ceiling rose.

## SIZES\* Bespoke sizes available

| 6 light  | H 95cm    | W 80cm   | Kg 6.5  |
|----------|-----------|----------|---------|
|          | H 37.4 "  | W 31.5 " | Lb 14.3 |
| 8 light  | H 100cm   | W 95cm   | Kg 10   |
|          | H 39.4 '' | W 37.4 " | Lb 22.4 |
| 10 light | H 100cm   | W 95cm   | Kg      |
|          | H 39.4 "  | W 37.4 " | Lb 24.2 |
| 12 light | H 100cm   | W 95cm   | Kg 13   |
|          | H 39.4 "  | W 37.4 " | Lb 28.7 |

#### SUSPENSION

All ceiling lights are supplied with approximately 100cm or 40" of chain. If additional chain is required please specify this with your order so that the fitting can be wired with an additional amount of cable. Additional costs may apply.