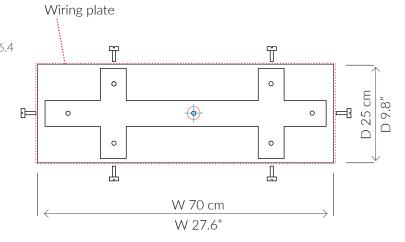

# LASTRA METAL CEILING LIGHT 11137

SIZES\*

20 light H 25cm Htot 65cm W 140cm D 50cm Kg 80 H 9.8" Htot 25.6" W 55.1" Lb 176.4

Bespoke sizes available

Consult chart (right) for sizing

\* The height of the ceiling light is taken from the lowest point of the product to the ceiling fitting.

#### INSTALLATION

Fixture requires on site assembly by a qualified electrician.