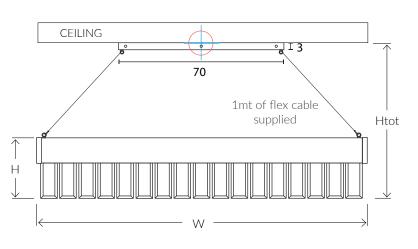

# LASTRA METAL CEILING LIGHT 11137

SIZES\*

20 light H 25cm Htot 65cm W 140cm D 50cm Kg 80 H 9.8" Htot 25.6" W 55.1" Lb 176.4

Bespoke sizes available

Consult chart (right) for sizing

\* The height of the ceiling light is taken from the lowest point of the product to the ceiling fitting.