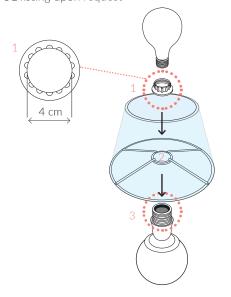

#### **ELECTRICALS**

LED bulbs - recommended for products sold with shades Lightbulbs are not supplied.

UK

220V E27 Globe/ Candle bulb

40W max per bulb (Standard) - 6W LED per bulb

USA

120V E26 Globe/ Canlde bulb

40W max per bulb ( Standard ) - 6W LED per bulb