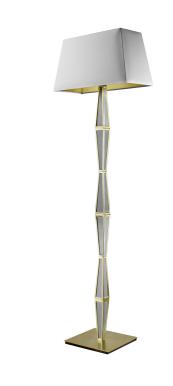

# PIRAMIDE METAL TABLE LAMP 11134

## Consult chart (right) for sizing

\*The Height of the florr lamp is taken from the lowest point of the product to the light fitting. (Shade excluded)

All our products are handmade, therefore variances may occur.

### SIZES\*

| 1 light | H 140cm  | W 28cm | D 28cm | Kg 13,5  |
|---------|----------|--------|--------|----------|
|         | H 55.1 " | W 11"  | D 11"  | Lbs 29.7 |

#### FINISHES AVAILABLE

Colour palettes available online.

#### SHADES

Silk and Cotton shades available for this product. Colour palettes available online.

info@villaverdeltd.com

www.villaverde.london