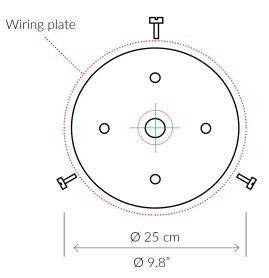

#### INSTALLATION

Fixture requires on site assembly by a qualified electrician.