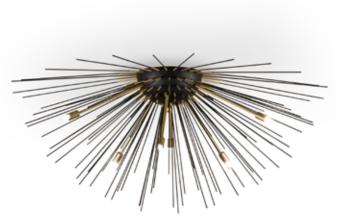

# **METROPOLIS**

| SIZES* |  |  |
|--------|--|--|
|        |  |  |

6 light Diam 120cm Kg 4 H 50cm H 19.7" Diam 47.2" Lb 11

Bespoke sizes available

## METAL CEILING LIGHT 11203