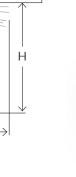

### Consult chart (right) for sizing

**CEILING** 

\* The height of the ceiling light is taken from the lowest point of the product to the ceiling fitting.

All our products are handmade, therefore variances may occur.