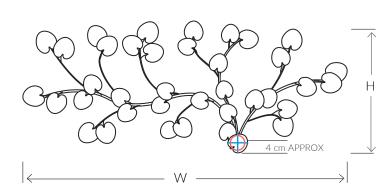

# SIZES\*

| 16 light | H 95cm  | W 230cm | D 20cm | Kg 12   |
|----------|---------|---------|--------|---------|
|          | H 37.4" | W 90.5" | D 7.9" | Lb 26.5 |

Bespoke size available

FINISHES AVAILABLE Colour palettes available online.

# Consult chart (right) for sizing

\*The height of the wall light is taken from the lowest point of the fitting to the top of the wall light. (shade excluded)

All our product are handmade, therefore variances may occur.