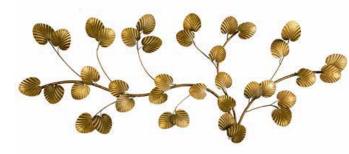

# VILLAVERDE

# LILY RECTANGULAR METAL WALL LIGHT 11243





# SIZES\*

| 16 light | H 95cm  | W 230cm | D 20cm | Kg 12   |
|----------|---------|---------|--------|---------|
|          | H 37.4" | W 90.5" | D 7.9" | Lb 26.5 |

Bespoke size available

FINISHES AVAILABLE Colour palettes available online.

INSTALLATION Fixture requires on site assembly by a qualified electrician.

#### ELECTRICALS

LED bulbs - recommended Lightbulbs are not supplied.

UK 220/240V G9 LED bulb, 3/4 Watt LED per bulbs

USA 120V G9 LED bulb, 3/4 Watt LED per bulbs

USA Regulations may affect the Design.

#### STANDARD

All lighting is made to CE standards UL listing upon request



SHADES Shades are not available for this product.

# Consult chart (right) for sizing

\*The height of the wall light is taken from the lowest point of the fitting to the top of the wall lig