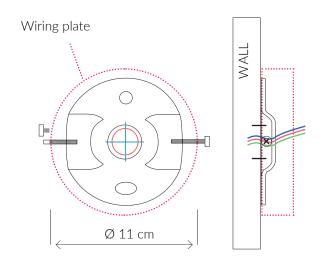

# VILLAVERDE

# LILY RECTANGULAR METAL WALL LIGHT 11243





# SIZES\*

| 16 light | H 95cm  | W 230cm | D 20cm | Kg 12   |
|----------|---------|---------|--------|---------|
|          | H 37.4" | W 90.5" | D 7.9" | Lb 26.5 |

Bespoke size available

FINISHES AVAILABLE Colour palettes available online.

INSTALLATION Fixture requires on site assembly by a qualified electrician.

#### ELECTRICALS

LED bulbs - recommended Lightbulbs are not supplied.

UK 220/240V G9 LED bulb, 3/4 Watt LED per bulbs

USA 120V G9 LED bulb, 3/4 Watt LED per bulbs

USA Regulations may affect the Design.

#### STANDARD

All lighting is made to CE standards UL listing upon request



SHADES Shades are not available for this product.

# Consult chart (right) for sizing

\*The height of the wall light is taken from the lowest point of the fitting to the top of the wall light. (shade excluded)

All our product are handmade, therefore variances may occur.

# info@villaverdeltd.com

# www.villaverde.london