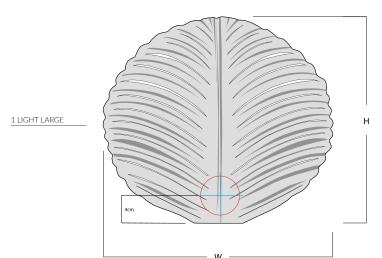

# Consult chart (right) for sizing

\*The height of the wall light is taken from the lowest point of the fitting to the top of the wall light.

All our product are handmade, therefore variances may occur.

# SIZES\*

| 1 Light Small | H 21 cm | W 20 cm | D 7 cm | Kg 1   |
|---------------|---------|---------|--------|--------|
|               | H 8.2"  | W 7.8"  | D 2.7" | Lb 2.2 |
| 1 Light Large | H 30 cm | W 29 cm | D 8 cm | Kg 2   |
|               | H 11.8" | W 11.4" | D 3.1" | Lb 4.4 |