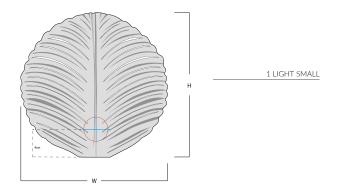

# Consult chart (right) for sizing

\*The height of the wall light is taken from the lowest point of the fitting to the top of the wall light.

All our product are handmade, therefore variances may occur.

# SIZES\*

| 1 Light Small | H 21 cm | W 20 cm | D 7 cm | Kg 1   |
|---------------|---------|---------|--------|--------|
|               | H 8.2"  | W 7.8"  | D 2.7" | Lb 2.2 |
| 1 Light Large | H 30 cm | W 29 cm | D 8 cm | Kg 2   |
|               | H 11.8" | W 11.4" | D 3.1" | Lb 4.4 |