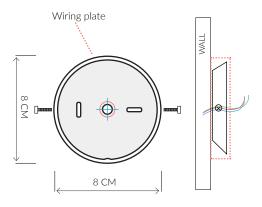

### INSTALLATION

Fixture requires on site assembly by a qualified electrician.

# ELECTRICALS

Lightbulbs are not supplied - ADVISE LED Bulbs.

UK

220V G9 LED bulb,

USA

120V G9 LED bulb

USA Regulations may affect the Design.