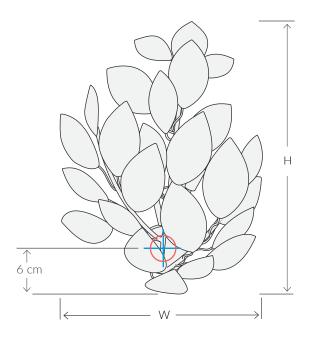

# Consult chart (right) for sizing

\*The height of the wall light is taken from the lowest point of the fitting to the top of the wall light.

All our product are handmade, therefore small variances may occur.

## SIZES\*

2 light H 45cm W 35cm D 15cm Kg 0,5 H 17.7" W 13.8" D 5.9" Lb 1.1

Bespoke size available