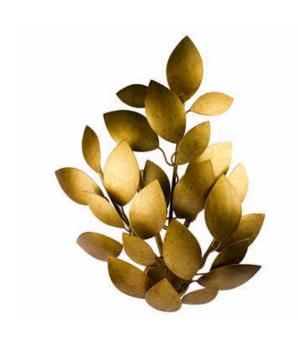

# VILLAVERDE

WILLOW
METAL WALL LIGHT 11218





# Consult chart (right) for sizing

\*The height of the wall light is taken from the lowest point of the fitting to the top of the wall light.

All our product are handmade, therefore small variances may occur.

## SIZES\*

2 light H 45cm W 35cm D 15cm Kg 0,5 H 17.7" W 13.8" D 5.9" Lb 1.1

Bespoke size available

## FINISHES AVAILABLE

Colour palettes available online.

#### **INSTALLATION**

Fixture requires on site assembly by a qualified electrician.

### ELECTRICALS

Lightbulbs are not supplied - ADVISE LED Bulbs.

#### Uk

220/240V G9 bulb, 3/4 Watt LED per bulbs.

#### USA

120V G9 bulb, 3/4 Watt LED per bulbs. USA Regulations may affect the Design.

#### STANDARD

All lighting is made to CE standards UL listing upon request



#### SHADES

Shades are not available for this product