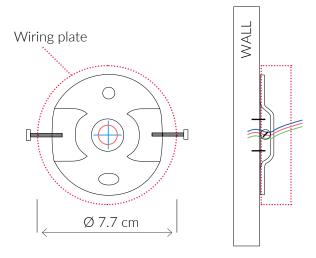

#### **INSTALLATION**

Fixture requires on site assembly by a qualified electrician.