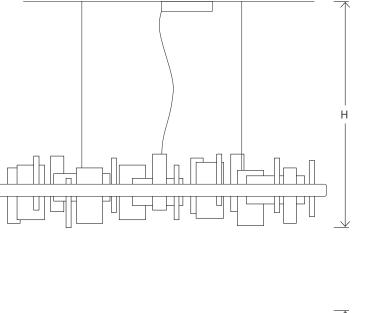

Consult chart (right) for sizing

W

\* The height of the ceiling light is taken from the lowest point of the product to the ceiling fitting.

Adjustable cable height.

All our products are handmade, therefore variances may occur.

#### COMPONENTS

All lighting is made to CE standa**rds** UL listing upon **request** 

| SIZES* |  |  |
|--------|--|--|
|        |  |  |

| LED Strip | H 33 cm | W 150 cm | D 8 cm  | Kg TBC  |
|-----------|---------|----------|---------|---------|
|           | W 13″   | W 59.05″ | D 3.14″ | Lbs TBC |