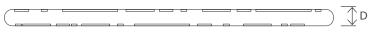

#### COMPONENTS

All lighting is made to CE standa**rds** UL listing upon **request** 

| SIZES* |  |  |
|--------|--|--|
|        |  |  |

| LED Strip | H 33 cm | W 150 cm | D 8 cm  | Kg TBC  |
|-----------|---------|----------|---------|---------|
|           | W 13″   | W 59.05″ | D 3.14″ | Lbs TBC |

Consult chart (right) for sizing

W

\* The height of the ceiling light is taken from the lowest point of the product to the ceiling fitting.

Adjustable cable height.

All our products are handmade, therefore variances may occur.