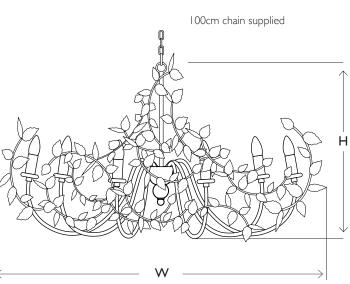

# **SIZES\*** Bespoke sizes available

Т

| 2 light | H 75cm   | W 150cm   | Kg 20    |
|---------|----------|-----------|----------|
| 0       | H 29.5 " | W 59.05 " | Lb 44.09 |

### SUSPENSION

All ceiling lights are supplied with approximately 100cm or 40" of chain. If additional chain is required please specify this with your order so that the fitting can be wired with an additional amount of cable. Additional costs may apply.