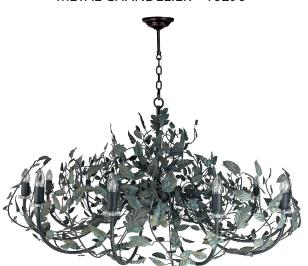

# LONDON WINDSOR METAL CHANDELIER 10290





# Consult chart (right) for sizing

\*The height of the ceiling light is taken from the lowest point of the fitting to where the chain starts. An allowance of approximately 18cm or 7" should be added to the height of such ceiling lights to allow for a minimal lenght of chain and the ceiling rose.

All our product are handmade, therefore variances may occur in size and colour.



# **SIZES\*** Bespoke sizes available

Т

| 2 light | H 75cm   | W 150cm   | Kg 20    |
|---------|----------|-----------|----------|
| 0       | H 29.5 " | W 59.05 " | Lb 44.09 |

# MATERIALS

METAL Hand painted metal. OTHER FINISHES Candle holders and chain to match metal finishes.

METAL FINISHES Colour palettes available online.

# DETAILS

### SUSPENSION

All ceiling lights are supplied with approximately 100cm or 40" of chain. If additional chain is required please specify this with your order so that the fitting can be wired with an additional amount of cable. Additional costs may apply.

#### **FIXING**

Ensure the hook (not supplied) suitable to carry the weight indicated below to be fitted prior to chandelier installation.

#### INSTALLATION

Fixture requires on site assembly b