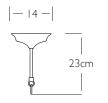

# Consult chart (right) for sizing

\*The height of the ceiling light is taken from the lowest point of the fitting to where the chain starts. An allowance of approximately 18cm or 7" should be added to the height of such ceiling lights to allow for a minimal lenght of chain and the ceiling rose.