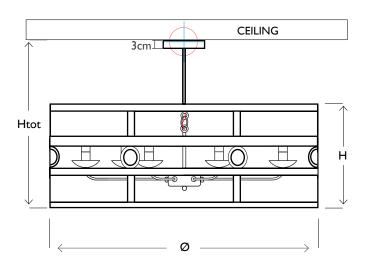

# IP44 MONDO DRUM METAL CHANDELIER 444411088

| SIZES*  |         |            |            |       |
|---------|---------|------------|------------|-------|
| 8 light | H 30cm  | Htot 43cm  | Diam 80cm  | Kg II |
|         | H 11.8" | Htot 16.3" | Diam 31.4" | Lb 24 |

## Consult chart (right) for sizing

Consult chart (right) for sizing \*The height of the ceiling light is taken from the lowest point of the product to the ceiling fitting

All our product are handmade, therefore variances may occur.