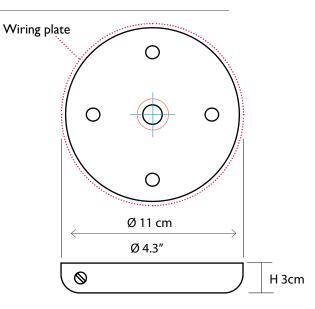

#### DETAILS

INSTALLATION Fixture requires on site assembly by a qualified electrician.