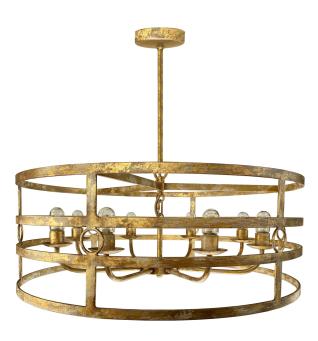

# IP44 MONDO DRUM METAL CHANDELIER 444411088

| SIZES*  |         |            |            |       |
|---------|---------|------------|------------|-------|
| 8 light | H 30cm  | Htot 43cm  | Diam 80cm  | Kg II |
|         | H 11.8" | Htot 16.3" | Diam 31.4" | Lb 24 |