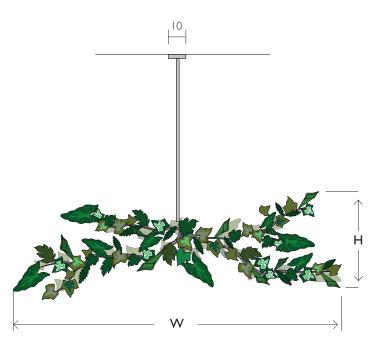

# Consult chart (right) for sizing

\*The height of the ceiling light is taken from the lowest point of the fitting to where the chain starts. An allowance of approximately 18cm or 7" should be added to the height of such ceiling lights to allow for a minimal lenght of chain and the ceiling rose.

# **SIZES\*** Bespoke sizes available

| 8 light | H 50cm  | W 150cm   | D 75cm   | Kg 18    |
|---------|---------|-----------|----------|----------|
|         | H 19.7" | W 59.05 " | D 29.52" | Lb 39.68 |
|         |         |           |          |          |