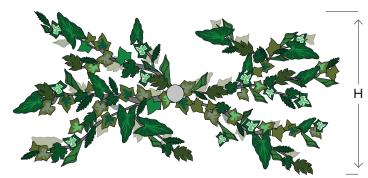

# **SIZES\*** Bespoke sizes available

| 8 light | H 50cm  | W 150cm   | D 75cm   | Kg 18    |
|---------|---------|-----------|----------|----------|
|         | H 19.7" | W 59.05 " | D 29.52" | Lb 39.68 |
|         |         |           |          |          |