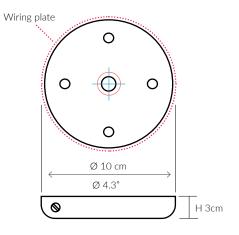

#### INSTALLATION

Fixture requires on site assembly by a qualified electrician.