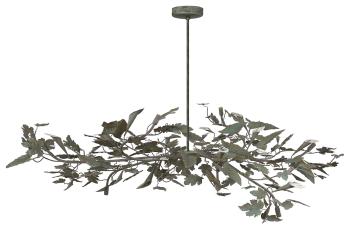

# LONDON OKLAND CLASSIC METAL CHANDELIER 10288

# MATERIALS

METAL

Hand painted metal. Alabaster Plates

METAL FINISHES

Colour palettes available online.